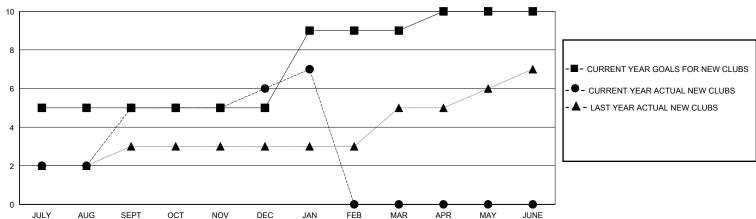

## District 322 A

GMT: **LOCATION INDIA GMT CA** 

| •             |               |             |               |                       |                        |                         | • • • • • • • • • • • • • • • • • • • •            |  |
|---------------|---------------|-------------|---------------|-----------------------|------------------------|-------------------------|----------------------------------------------------|--|
|               | Club          | s           |               | Members               |                        |                         |                                                    |  |
|               | RESULTS FOR   | R 2023-2024 |               | RESULTS FOR 2023-2024 |                        |                         |                                                    |  |
| QUARTER       | NEW CLUB GOAL | NEW CLUBS   | DROPPED CLUBS | QUARTER MEME          | BER GROWTH NET<br>GOAL | MEMBER GROWTH<br>ACTUAL | DROPPED<br>MEMBERS ACTUAL<br>(including transfers) |  |
| JULY/AUG/SEPT | 5             | 5           | 1             | JULY/AUG/SEPT         | 150                    | 315                     | 98                                                 |  |
| OCT/NOV/DEC   | 0             | 1           | 4             | OCT/NOV/DEC           | 200                    | 228                     | 242                                                |  |
| JAN/FEB/MAR   | 4             | 1           | 0             | JAN/FEB/MAR           | 150                    | 42                      | 17                                                 |  |
| APR/MAY/JUNE  | 1             | 0           | 0             | APR/MAY/JUNE          | 100                    | 0                       | 0                                                  |  |